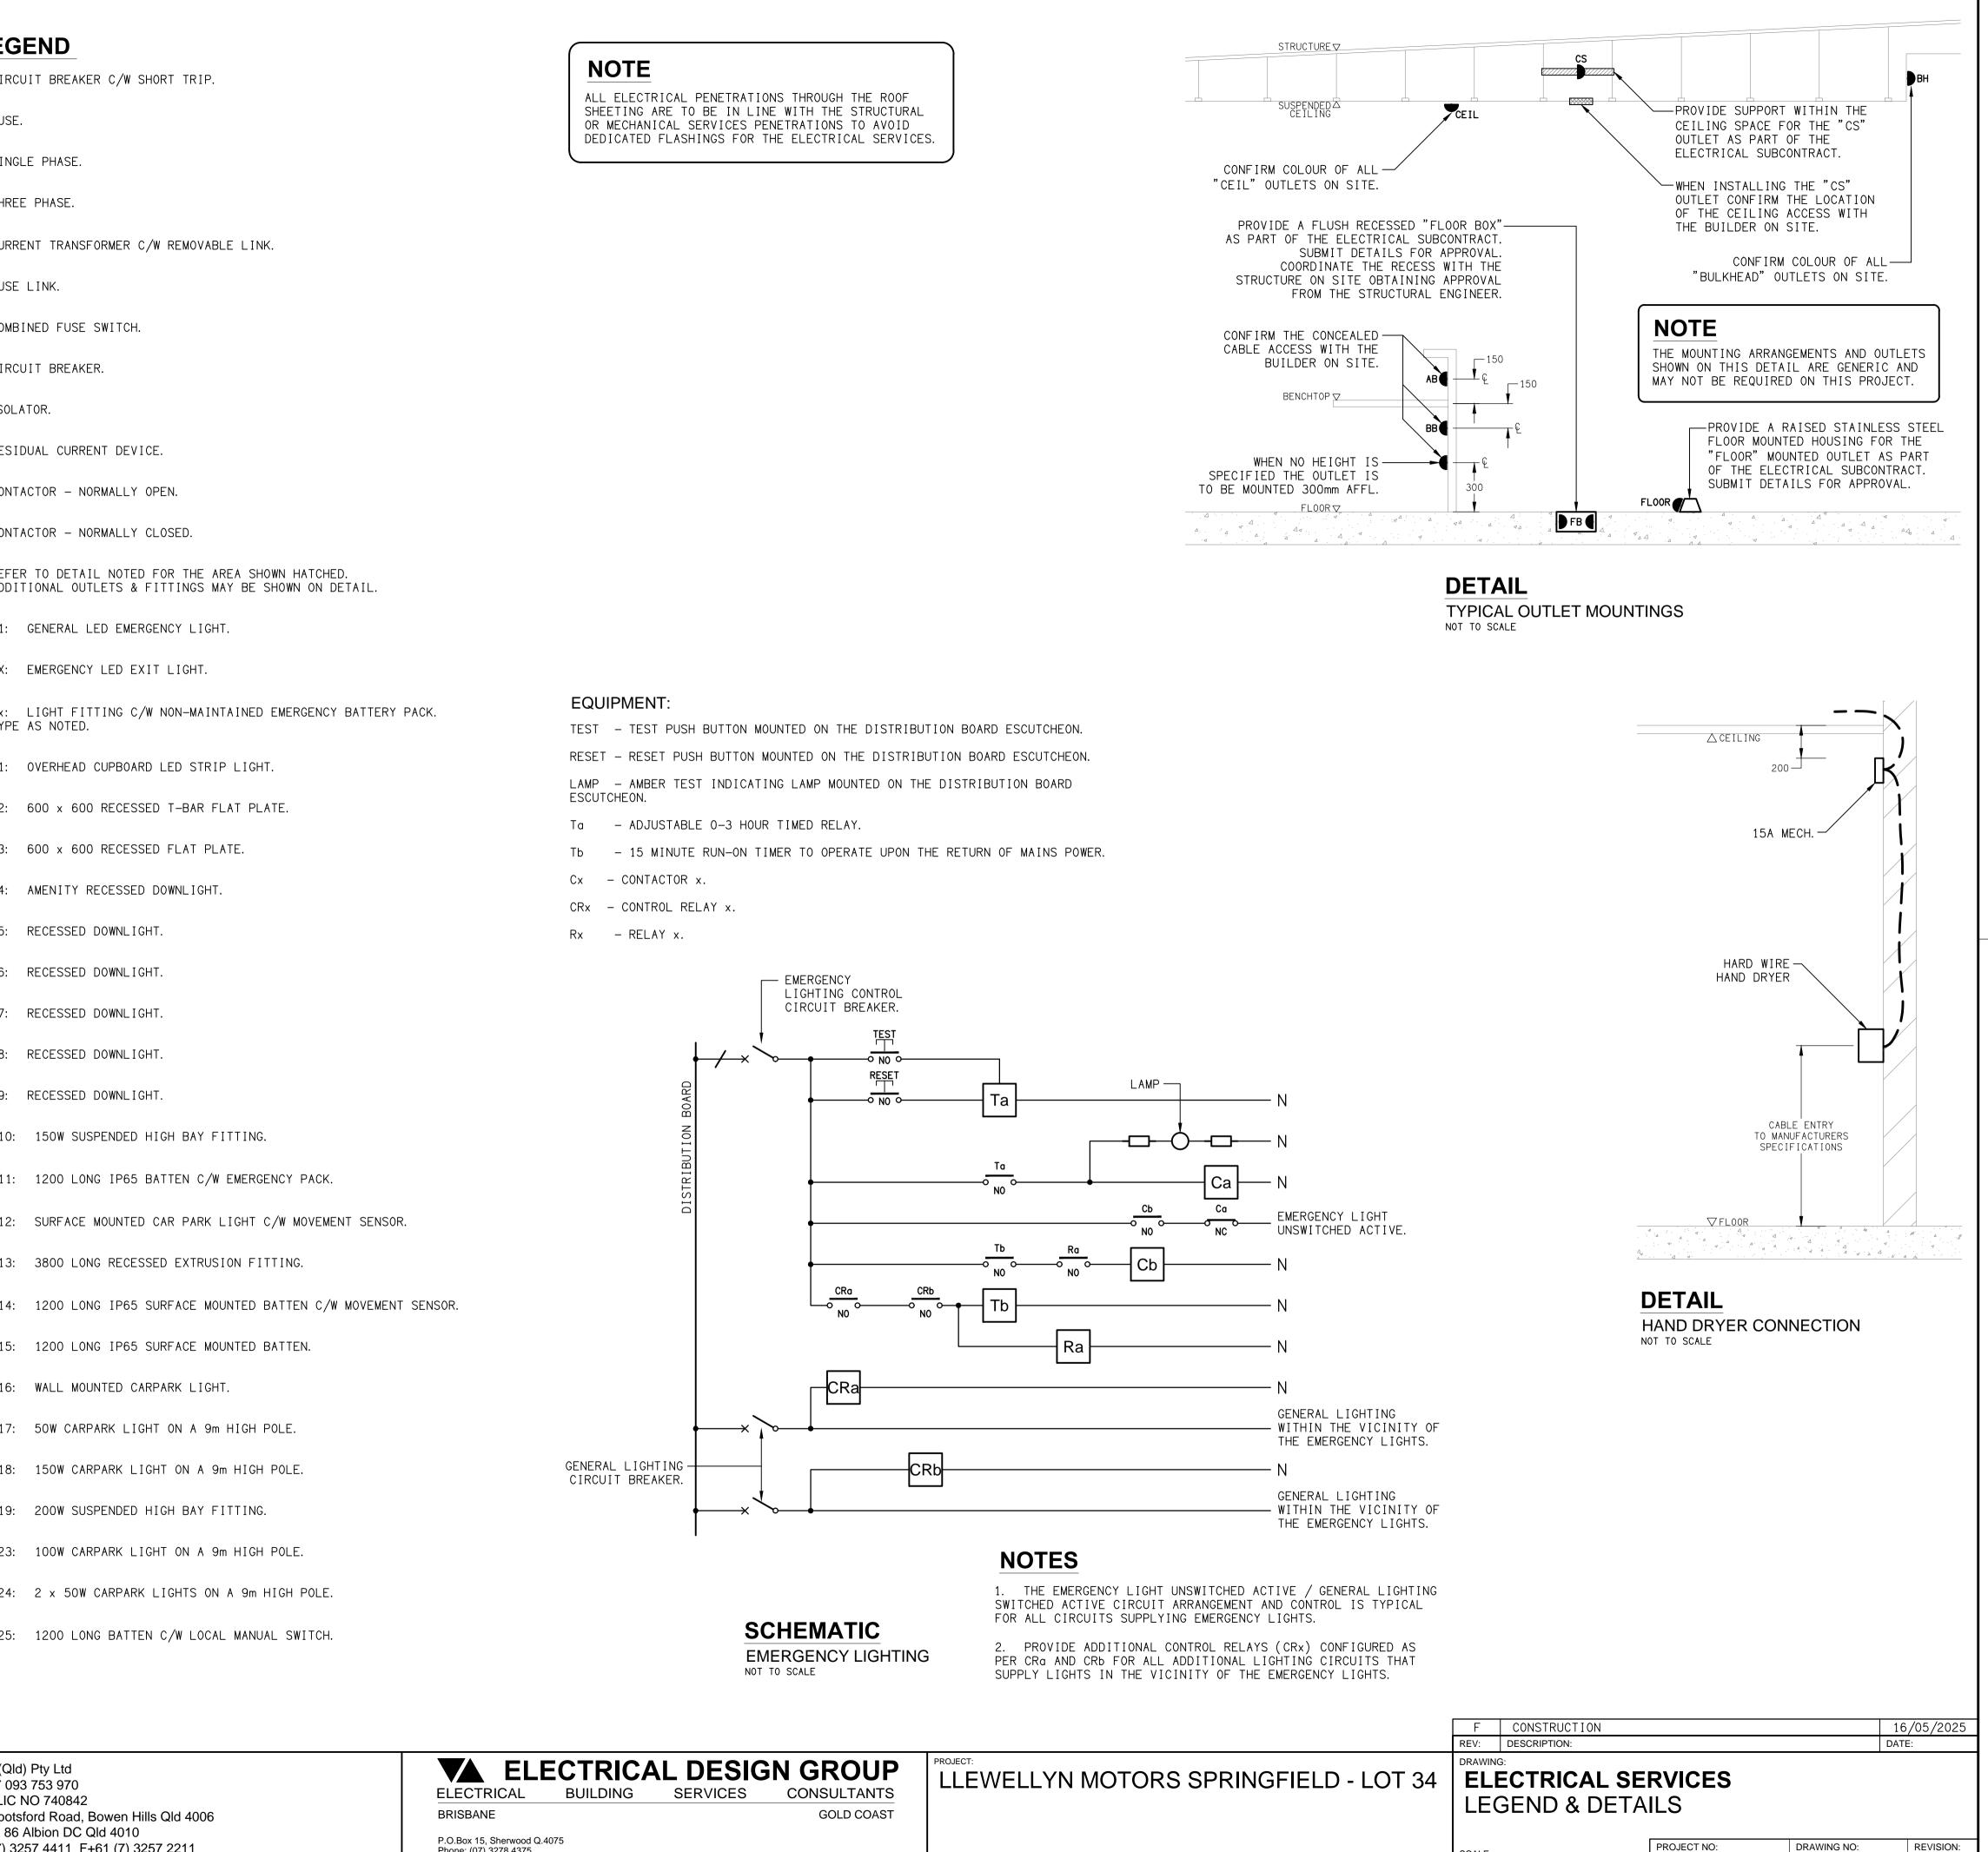

|                                          | LEGEND                                                                             |                   | LEGEND                                                                                             |
|------------------------------------------|------------------------------------------------------------------------------------|-------------------|----------------------------------------------------------------------------------------------------|
|                                          | ELECTRICAL SERVICES SWITCHBOARD.                                                   | o <sub>st</sub> × | CIRCUIT BREAKER C/W SHORT TRIP.                                                                    |
|                                          | SWITCHBOARD / CONTROL PANEL NOT PROVIDED AS PART<br>OF THE ELECTRICAL SUBCONTRACT. |                   | FUSE.                                                                                              |
| •                                        | SINGLE POWER OUTLET.                                                               | <i>—/</i> —       | SINGLE PHASE.                                                                                      |
| •                                        | DOUBLE POWER OUTLET.                                                               |                   | THREE PHASE.                                                                                       |
| USB                                      | DOUBLE POWER OUTLET C/W INTEGRAL USB CHARGERS.                                     | o₩o               | CURRENT TRANSFORMER C/W REMOVABLE LINK.                                                            |
| ۵                                        | SPECIAL PURPOSE POWER OUTLET.                                                      |                   | FUSE LINK.                                                                                         |
| ø                                        | SIGN OUTLET / CONNECTION.                                                          | ortro             | COMBINED FUSE SWITCH.                                                                              |
| Ø                                        | SINGLE PHASE ISOLATOR.                                                             | ∘∕×               | CIRCUIT BREAKER.                                                                                   |
| Ø                                        | THREE PHASE ISOLATOR.                                                              | 0 0               | ISOLATOR.                                                                                          |
|                                          | JUNCTION BOX.                                                                      | ₀∕ ×↓             | RESIDUAL CURRENT DEVICE.                                                                           |
|                                          | CONDUIT ROUTE.                                                                     | 0 <u>N0</u> 0     | CONTACTOR - NORMALLY OPEN.                                                                         |
|                                          | CABLE TRAY AS NOTED.                                                               | O NC O            | CONTACTOR - NORMALLY CLOSED.                                                                       |
| PIT x 🗖                                  | ELECTRICAL PIT, TYPE AS NOTED.                                                     |                   | REFER TO DETAIL NOTED FOR THE AREA SHOWN HATCHE<br>ADDITIONAL OUTLETS & FITTINGS MAY BE SHOWN ON D |
| тD                                       | TELSTRA PIT.                                                                       | E1 🔂              | E1: GENERAL LED EMERGENCY LIGHT.                                                                   |
| FBx                                      | ELECTRICAL FLOOR BOX, TYPE AS NOTED.                                               | EX                | EX: EMERGENCY LED EXIT LIGHT.                                                                      |
| HD                                       | HAND DRYER CONNECTION.                                                             | L×<br>₽           | Lx: LIGHT FITTING C/W NON-MAINTAINED EMERGENCY<br>TYPE AS NOTED.                                   |
| SPx                                      | LIGHTING CONTROL SWITCH PANEL, TYPE AS NOTED.                                      | Φ                 | L1: OVERHEAD CUPBOARD LED STRIP LIGHT.                                                             |
| 5                                        | ONE-WAY LIGHT SWITCH.                                                              | L2                | L2: 600 x 600 RECESSED T-BAR FLAT PLATE.                                                           |
| La L | TWO-WAY LIGHT SWITCH.                                                              | L3                | L3: 600 x 600 RECESSED FLAT PLATE.                                                                 |
| ര                                        | OCCUPANCY PRESENCE DETECTOR SWITCH.                                                | L4 O              | L4: AMENITY RECESSED DOWNLIGHT.                                                                    |
|                                          | CIRCUIT LINE.                                                                      | L5 <b>O</b>       | L5: RECESSED DOWNLIGHT.                                                                            |
|                                          | SWITCH LINE.                                                                       | L6 O              | L6: RECESSED DOWNLIGHT.                                                                            |
| DB-x - Py                                | POWER CIRCUIT DESIGNATION.<br>DENOTES DB AND CIRCUIT.                              | L7 <b>O</b>       | L7: RECESSED DOWNLIGHT.                                                                            |
| $\langle xx \rangle$                     | LIGHTING CONTROL CHANNEL REFERENCE.                                                | L8 <b>O</b>       | L8: RECESSED DOWNLIGHT.                                                                            |
|                                          | MAIN DISTRIBUTION FRAME.                                                           | L9 O              | L9: RECESSED DOWNLIGHT.                                                                            |
| $\boxtimes$                              | ELECTRICAL EQUIPMENT AS NOTED.                                                     | L10 <b>O</b>      | L10: 150W SUSPENDED HIGH BAY FITTING.                                                              |
| NTD                                      | NBN NETWORK TERMINATION DEVICE.                                                    |                   | L11: 1200 LONG IP65 BATTEN C/W EMERGENCY PACK.                                                     |
| PCD                                      | NBN PREMISES CONNECTION DEVICE.                                                    | L12 <b>O</b>      | L12: SURFACE MOUNTED CAR PARK LIGHT C/W MOVEME                                                     |
| кwн                                      | SUPPLY AUTHORITY CODE COMPLIANT LV MAXIMUM DEMAND<br>TARIFF METER.                 | L13               | L13: 3800 LONG RECESSED EXTRUSION FITTING.                                                         |
| мтв                                      | METERING TEST BLOCK METER.                                                         | ⊢ <u>L14</u>      | L14: 1200 LONG IP65 SURFACE MOUNTED BATTEN C/W                                                     |
| Cx                                       | CONTACTOR.                                                                         | ⊢L15              | L15: 1200 LONG IP65 SURFACE MOUNTED BATTEN.                                                        |
| GSD                                      | GENERATION SIGNALLING DEVICE.                                                      | L16 🔲             | L16: WALL MOUNTED CARPARK LIGHT.                                                                   |
| DRSC                                     | DEMAND RESPONSE SITE CONTROLLER.                                                   | L17 Q             | L17: 50W CARPARK LIGHT ON A 9m HIGH POLE.                                                          |
| мтя                                      | MANUAL TRANSFER SWITCH.                                                            | L18 <b>Q</b>      | L18: 150W CARPARK LIGHT ON A 9m HIGH POLE.                                                         |
| MD                                       | MAXIMUM DEMAND EV CTs.                                                             | L19 <b>O</b>      | L19: 200W SUSPENDED HIGH BAY FITTING.                                                              |
| CIS                                      | ELECTRIC VEHICLE CHARGING ISOLATION SWITCH.                                        | L23 <b>Q</b>      | L23: 100W CARPARK LIGHT ON A 9m HIGH POLE.                                                         |
|                                          |                                                                                    |                   | L24: 2 x 50W CARPARK LIGHTS ON A 9m HIGH POLE.                                                     |
|                                          |                                                                                    |                   | L25: 1200 LONG BATTEN C/W LOCAL MANUAL SWITCH.                                                     |

## EFER TO DETAIL NOTED FOR THE AREA SHOWN HATCHED. DDITIONAL OUTLETS & FITTINGS MAY BE SHOWN ON DETAIL.

<: LIGHT FITTING C/W NON-MAINTAINED EMERGENCY BATTERY PACK.</pre>

TEST - TEST PUSH BUTTON MOUNTED ON THE DISTRIBUTION BOARD ESCUTCHEON. LAMP - AMBER TEST INDICATING LAMP MOUNTED ON THE DISTRIBUTION BOARD